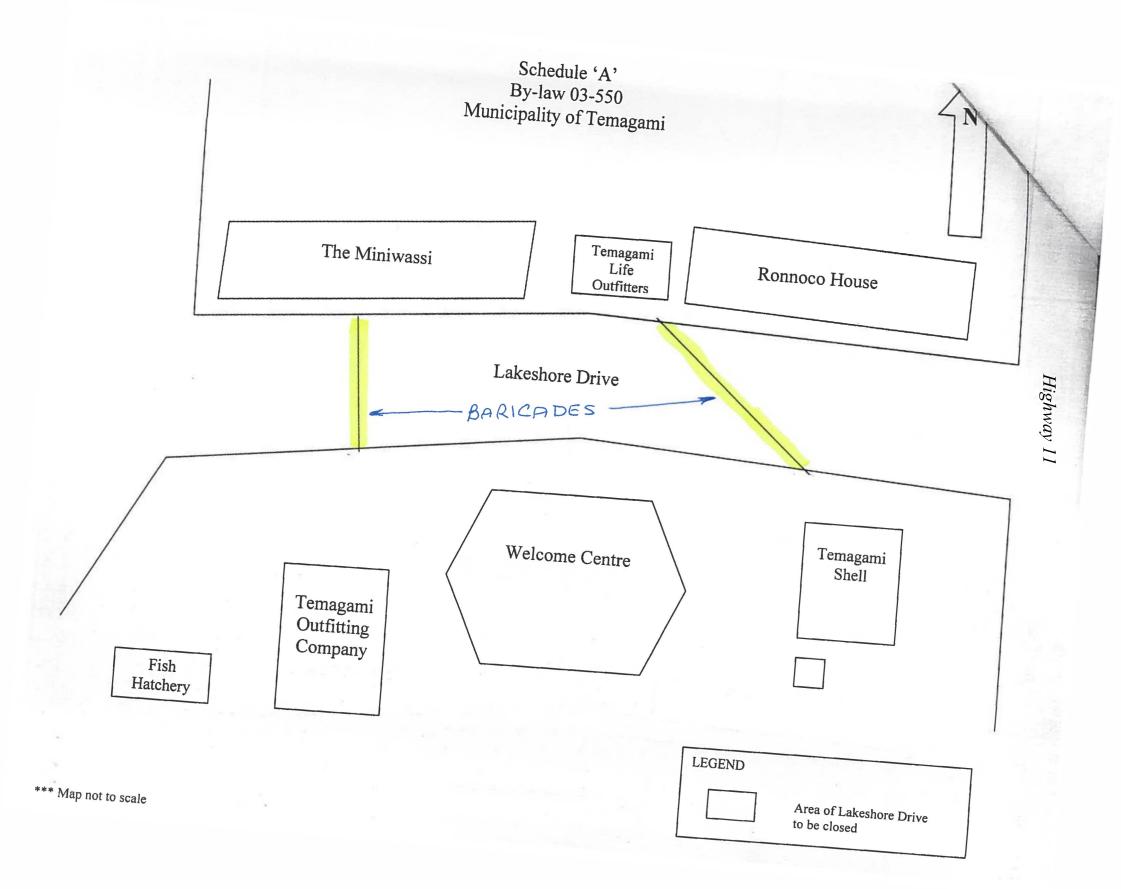

NOW THEREFORE the Council of the Corporation of the Municipality of Temagami enacts as Follows:

- 1. That the portion of Lakeshore Drive shown on Schedule "A" attached hereto be closed From 7 a.m. on Saturday July 3<sup>rd</sup> to 11a.m. on Monday July 5th, for the purpose of The Town Picnic.
- 2. That the public works superintendent is hereby directed to erect barricades and warning Devices to effect the closure.
- 3. That no person shall drive a vehicle at a greater speed than 15km/hr on Lakeshore Drive During the period the barricade is erected.