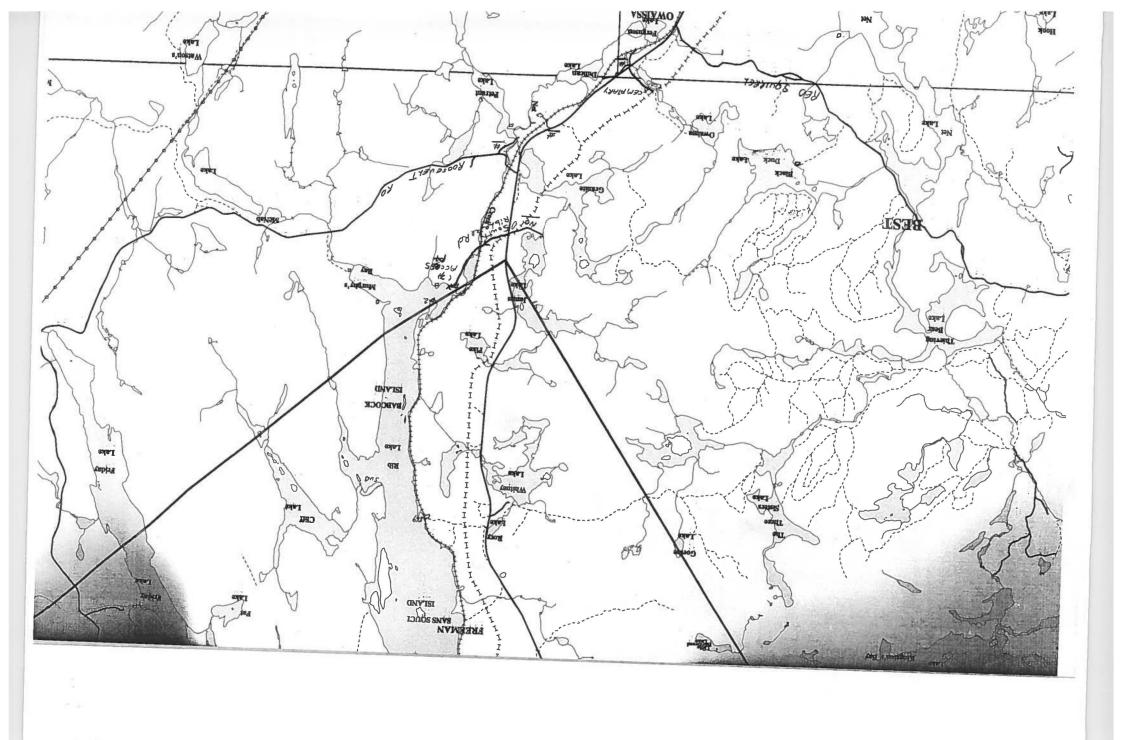

SCHEDULE "B" BY-LAW NO. 02-524

| Current Road Name                               | Proposed Road Name                | Location                                                               |
|-------------------------------------------------|-----------------------------------|------------------------------------------------------------------------|
| FOURTH AVENUE WEST                              | WILDFLOWER AVENUE                 | Runs east & west<br>West of Highway 11<br>North of Lakeshore Dr.       |
| FOURTH LANE WEST                                | MEMORY LANE                       | Runs east & west<br>West of Highway #11<br>North of Lakeshore Dr.      |
| SIXTH AVENUE WEST                               | SHORELINE AVENUE                  | Runs east & west<br>West of Highway #11<br>South of Fifth Lane West    |
| Right of Way                                    | RIDGEWAY LANE                     | Runs east & west<br>West of Highway #11<br>South of Sixth Av West      |
| Right of Way                                    | FORESTHILL LANE                   | Runs east & west<br>East of Highway #11<br>East of Stevens Rd          |
| None                                            | KITTS-CARR TRAILER PARK           | Runs east & west<br>East of Highway #11<br>South of O'Connor Dr.       |
| None                                            | RIB LAKE RD SOUTH                 | Runs east & west<br>West of Highway #11<br>North of Roosevelt Rd South |
| None                                            | RABBIT LAKE ROAD                  | Runs east & west East of Highway #11 Access north of Gramps Place      |
| None                                            | NET CREEK ROAD                    | Runs north & south<br>East of Highway #11<br>North of Roger's Blvd     |
| None                                            | WHISPERING PINES<br>CEMETERY ROAD | Runs east & west<br>West of Highway #11<br>North of Red Squirrel Rd    |
| None<br>Private Road<br>Minnawasi/Ronnoco House | BAYVIEW LANE                      | Runs east & west<br>West of Highway #11<br>North of Lakeshore Dr.      |