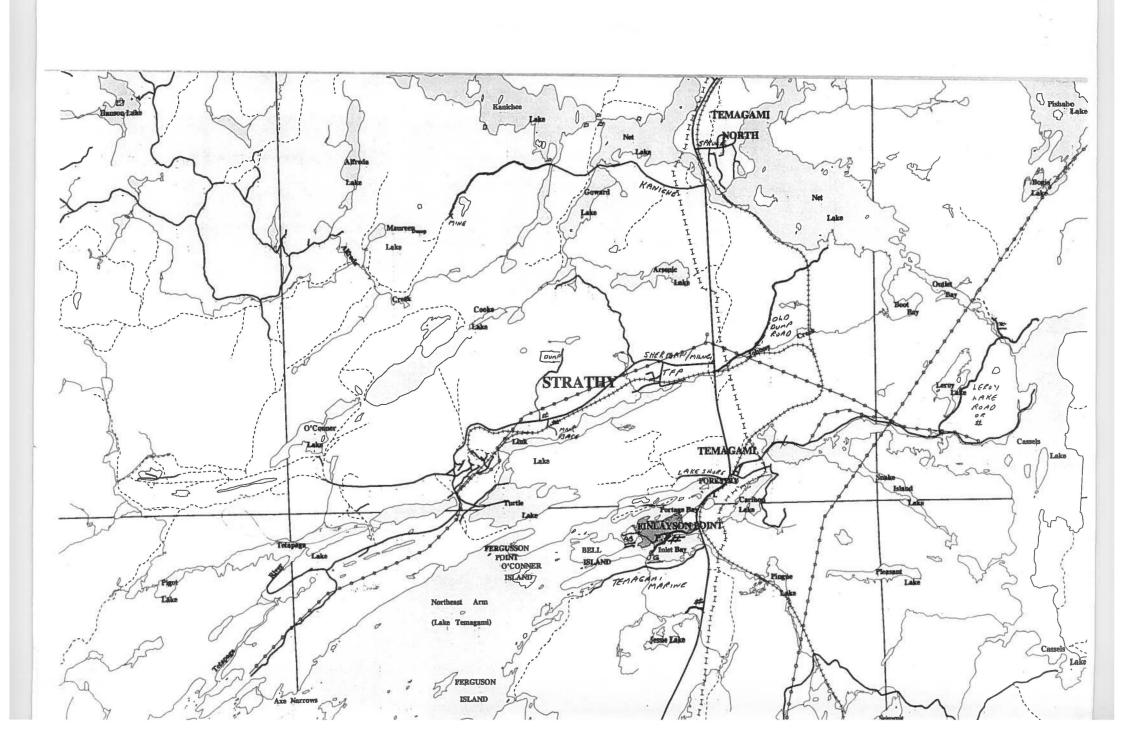

SCHEDULE "B" BY-LAW NO. 02-524

| Current Road Name                               | Proposed Road Name                | Location                                                               |
|-------------------------------------------------|-----------------------------------|------------------------------------------------------------------------|
| FOURTH AVENUE WEST                              | WILDFLOWER AVENUE                 | Runs east & west<br>West of Highway 11<br>North of Lakeshore Dr.       |
| FOURTH LANE WEST                                | MEMORY LANE                       | Runs east & west<br>West of Highway #11<br>North of Lakeshore Dr.      |
| SIXTH AVENUE WEST                               | SHORELINE AVENUE                  | Runs east & west<br>West of Highway #11<br>South of Fifth Lane West    |
| Right of Way                                    | RIDGEWAY LANE                     | Runs east & west<br>West of Highway #11<br>South of Sixth Av West      |
| Right of Way                                    | FORESTHILL LANE                   | Runs east & west<br>East of Highway #11<br>East of Stevens Rd          |
| None                                            | KITTS-CARR TRAILER PARK           | Runs east & west<br>East of Highway #11<br>South of O'Connor Dr.       |
| None                                            | RIB LAKE RD SOUTH                 | Runs east & west<br>West of Highway #11<br>North of Roosevelt Rd South |
| None                                            | RABBIT LAKE ROAD                  | Runs east & west East of Highway #11 Access north of Gramps Place      |
| None                                            | NET CREEK ROAD                    | Runs north & south<br>East of Highway #11<br>North of Roger's Blvd     |
| None                                            | WHISPERING PINES<br>CEMETERY ROAD | Runs east & west<br>West of Highway #11<br>North of Red Squirrel Rd    |
| None<br>Private Road<br>Minnawasi/Ronnoco House | BAYVIEW LANE                      | Runs east & west<br>West of Highway #11<br>North of Lakeshore Dr.      |