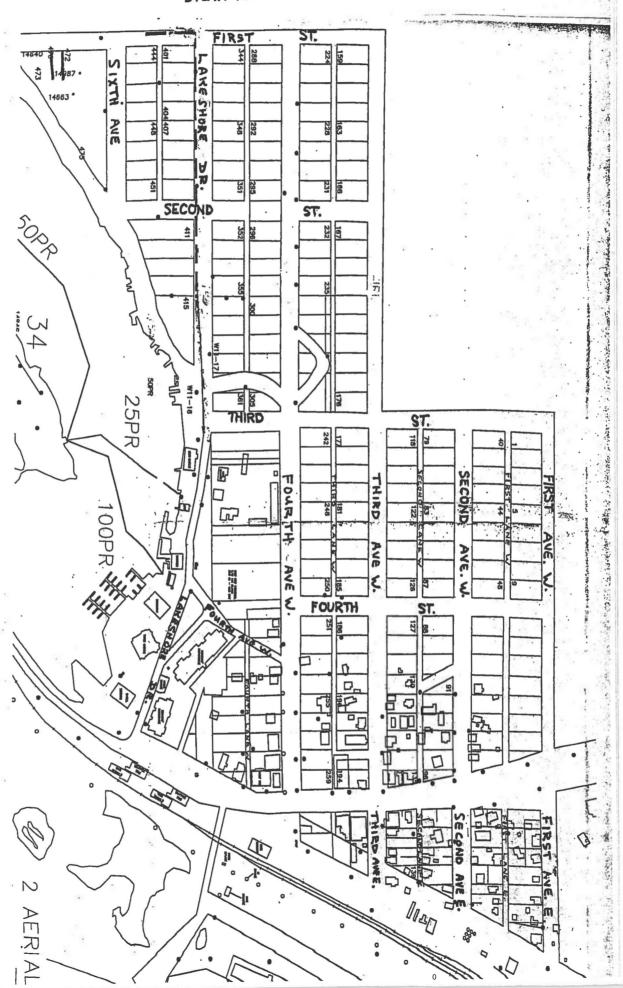

SCHEDULE "B" BY-LAW NO. 02-524

## BY-LAW NO. 02-524

| Current Road Name                                                               | Proposed Road Name  | Location                                                                                             |
|---------------------------------------------------------------------------------|---------------------|------------------------------------------------------------------------------------------------------|
| FIRST STREET                                                                    | WOODCREST STREET    | Runs north & south<br>South of Lakeshore Dr.<br>Ending at Lake Temagami                              |
| FIRST AVENUE EAST                                                               | PIONEER AVENUE      | Runs east & west<br>East of Highway #11<br>North of First Lane East                                  |
| FIRST LANE EAST                                                                 | OJIBWAY LANE        | Runs east & west<br>East of Highway #11<br>North of Second Ave East                                  |
| SECOND AVENUE EAST                                                              | MOUNTAINVIEW AVENUE | Runs east & west<br>East of Highway #11<br>North of Second Lane East                                 |
| SECOND LANE EAST                                                                | VILLAGE LANE        | Runs east & west<br>East of Highway #11<br>North of Third Ave East                                   |
| SECOND AVENUE WEST<br>& SECOND LANE WEST                                        | SUNSET CRESCENT     | Runs east & west<br>West of Highway #11<br>North of Third Ave. West<br>Will become one continuous rd |
| SECOND STREET<br>& FIFTH LANE WEST                                              | HILLSIDE LANE       | Runs south of Lakeshore Dr.&<br>Then runs east & west to First St<br>West of Highway #11             |
| THIRD AVENUE EAST                                                               | SPRINGGARDEN AVENUE | Runs east & west<br>East of Highway #11<br>North of Third Lane East                                  |
| THIRD AVENUE WEST                                                               | HARMONY AVENUE      | Runs east & west<br>West of Highway #11<br>North of Third Lane West                                  |
| THIRD LANE WEST                                                                 | PARKWOOD LANE       | Runs east & west<br>West of Highway #11<br>North of Fourth Av West                                   |
| FOURTH AVENUE<br>(extension of Fourth Avenue W<br>behind Public Works Building) | SCENIC AVENUE       | Runs east & west<br>West of Highway #11<br>North of Lakeshore Dr.                                    |

| Current Road Name                               | Proposed Road Name                | Location                                                               |
|-------------------------------------------------|-----------------------------------|------------------------------------------------------------------------|
| FOURTH AVENUE WEST                              | WILDFLOWER AVENUE                 | Runs east & west<br>West of Highway 11<br>North of Lakeshore Dr.       |
| FOURTH LANE WEST                                | MEMORY LANE                       | Runs east & west<br>West of Highway #11<br>North of Lakeshore Dr.      |
| SIXTH AVENUE WEST                               | SHORELINE AVENUE                  | Runs east & west<br>West of Highway #11<br>South of Fifth Lane West    |
| Right of Way                                    | RIDGEWAY LANE                     | Runs east & west<br>West of Highway #11<br>South of Sixth Av West      |
| Right of Way                                    | FORESTHILL LANE                   | Runs east & west<br>East of Highway #11<br>East of Stevens Rd          |
| None                                            | KITTS-CARR TRAILER PARK           | Runs east & west<br>East of Highway #11<br>South of O'Connor Dr.       |
| None                                            | RIB LAKE RD SOUTH                 | Runs east & west<br>West of Highway #11<br>North of Roosevelt Rd South |
| None                                            | RABBIT LAKE ROAD                  | Runs east & west East of Highway #11 Access north of Gramps Place      |
| None                                            | NET CREEK ROAD                    | Runs north & south<br>East of Highway #11<br>North of Roger's Blvd     |
| None                                            | WHISPERING PINES<br>CEMETERY ROAD | Runs east & west<br>West of Highway #11<br>North of Red Squirrel Rd    |
| None<br>Private Road<br>Minnawasi/Ronnoco House | BAYVIEW LANE                      | Runs east & west<br>West of Highway #11<br>North of Lakeshore Dr.      |