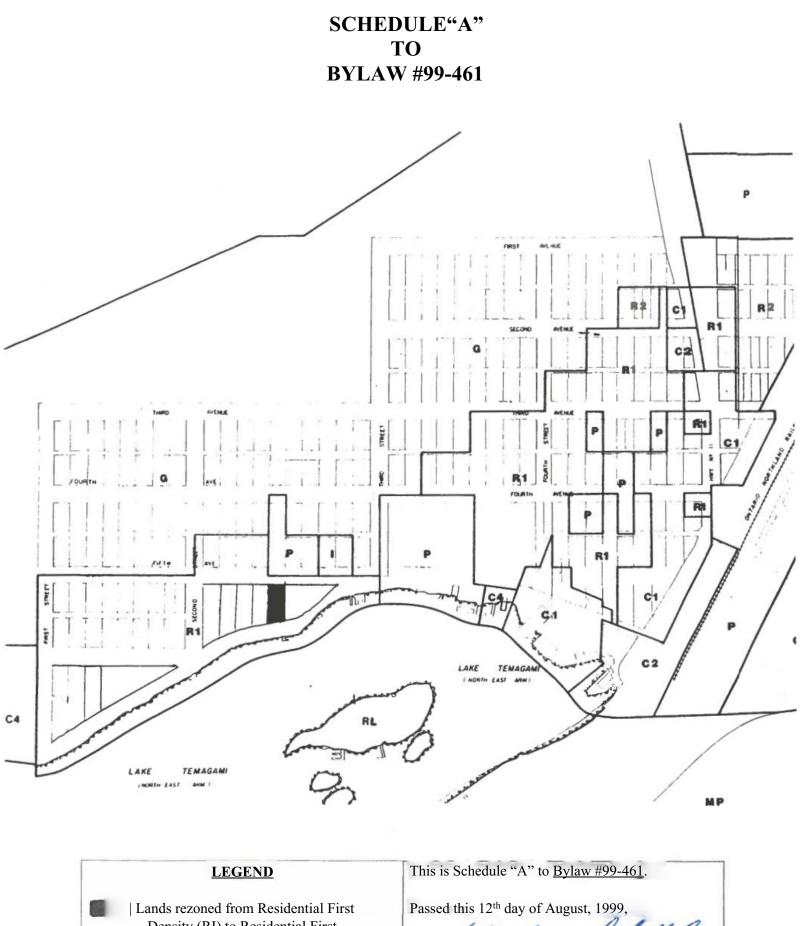

AND WHEREAS it is deemed appropriate to amend Bylaw 81-62, as amended, to change the zone symbol on lands known as Strathy Plan M-66, Pt Lot 415, Pt Rd All RP 36R9174 Part 1, Pt Fifth Ave. RP36R10255 Part 1, Pels 15723, 28264, 28750.

NOW THEREFORE the Council of the Corporation of the Municipality of Temagami enacts as follows:

- That Schedule "C" of Bylaw 81-62 be and is hereby amended by rezoning lands known Strathy Plan M-66, Pt Lot 415, Pt Rd All RP 36R9174 Part 1, Pt Fifth Ave. RP36R10255 Part 1, Pels 15723, 28264, 28750 from Residential First Density (RI) to Residential First Density (RI) Exception Number 11 (RI \* 11) zone as shown on Schedule "A" to this Bylaw.
- 2. That Section 6 of Bylaw 81-62 be and is hereby amended by the addition of the following subsection:
  - 6.11 Notwithstanding anything to the contrary in this Bylaw, on lands denoted by the symbol
    \* 11 on the Schedules to this Bylaw, the location of the main dwelling is deemed to conform to the By-law on the day By-law #99-461 comes into effect in accordance with the Planning Act. This provision shall not apply to any new buildings and structures, including additions, constructed after Bylaw #99-461 comes into effect. Such buildings and structures shall comply with all other provisions of By-law 81-62.

**Mavor** 

Lands rezoned from Residential First Density (RI) to Residential First Density (R1) Exception Number 11 (<u>Rl\*11) zone.</u> Passed this 12<sup>th</sup> day of August, 1999, <u>Mayor\*</u>